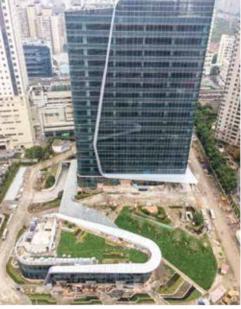

## Phased construction underway as slated

Due for completion in the second half of this year, phase 2 of ITC will provide about 29,700 square metres (320,000 square feet) of offices and about 4,000 square metres (43,000 square feet) of retail space. Pre-leasing is underway with positive market responses. Construction of the remaining phases, which will feature office towers, shopping malls and a five-star hotel, is progressing on schedule. The entire project is expected to be completed in 2023, which will bring a fresh impetus to the economy of Xujiahui and further strengthen the district's position as a prominent central business district in Shanghai.

## 分期工程按计划进行

徐家汇国贸中心二期预计今年下半年落成,将提供约29,700平方 米(320,000平方呎)的写字楼及约4,000平方米(43,000平方呎)的 零售楼面,目前正进行预租,市场反应理想。项目余下期数包括写字 楼、商场及一间五星级酒店,建筑工程如期进行。整个项目预计于2023 年落成,将可为徐家汇经济发展提供新动力,进一步加强该区作为上海 市主要中央商业区的地位。

Phase 2 of ITC will complete by this second half 徐家汇国贸中心二期快将于今年下半年落成