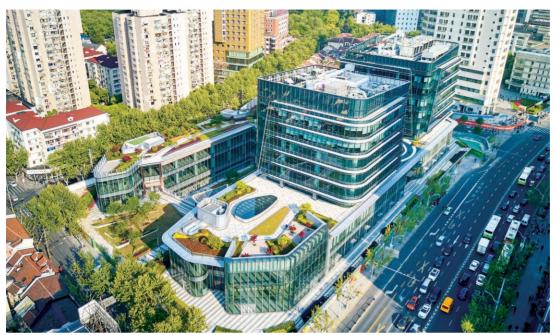

#### Shopping mall at One ITC opening in the second half

The grand luxury mall at One ITC will cover a gross floor area of about 32,000 square metres (340,000 square feet) across five levels. The mall will offer international trendy brand flagship stores, all-day dining featuring a variety of cuisines, specialty outdoor dining, premium entertainment facilities, outdoor green spaces for leisure and much more to satisfy the needs of high-end millennials.

The entire office space at Two ITC has been leased by a renowned sports brand

ITC二期整幢写字楼由著名运动用品品牌承租

The shopping mall at One ITC will introduce a number of new brands to Shanghai ITC—期商场将为上海市引入不少全新品牌

The mall will open during the second half of this year. Pre-leasing commitment has been strong with occupancy nearly full and many of the tenants being newcomers to Shanghai.

# ITC一期商场将于下半年開幕

ITC一期的高端时尚商场总楼面面积约32,000平方米(340,000平方呎),共分五层。为迎合新经济千禧时代的高端顾客需求,商场将带来国际潮流品牌旗舰店、全天候全球餐饮、特色户外餐饮、优质娱乐设施及户外绿化休闲空间等。

商场即将于今年下半年开业,现已深 受各大品牌欢迎,几近全部租出,不 少商户更是首次进驻上海。