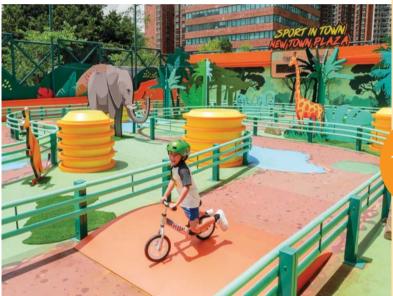

The L3 outdoor platform in New Town Plaza Phase I is the first outdoor balance-bike park in Hong Kong. Balance Bike Park has a wide driveway, minor slopes and cushioned railings to ensure safe and fun riding for children.

### 運動及玩樂設施 鼓勵多做運動

。項目佔地35,000平方呎,設有七大戶 、五米高滑草梯、17米長懸吊式平衡木走道和 練課程,激請頂尖運動員教練教導健身秘笈,鼓勵大 家多做運動。

新城市廣場1期3樓戶外平台設有全港首個戶外平衡車 公園「平衡車樂園」,園內設置寬闊車道、小斜台及 防撞欄杆等設備,讓小朋友安全享受駕車樂趣。

Owners bring their furry friends to have fun together at Pets Park, New