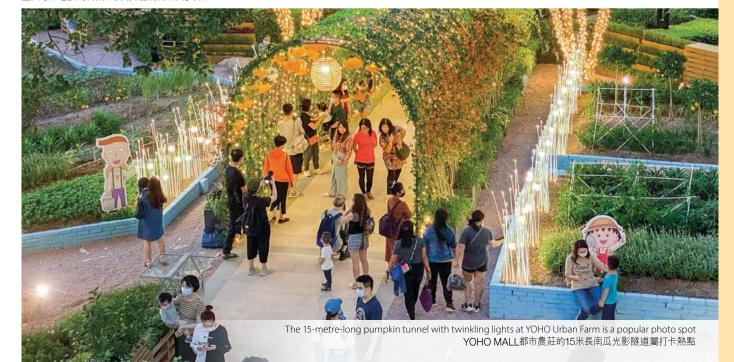

#### Urban farm to promote green living

YOHO MALL set up the YOHO Urban Farm, which spans over 10,000 square feet, making it the largest urban farm in a New Territories mall. Located in the Landscaped Ground in YOHO MALL I, the farm will grow more than 100 farm products each year, including various seasonal fruits and vegetables, colourful seasonal flowers, and herbs for well-being and cooking. The farm products will be rotated on a seasonal basis. Visitors can learn what fruits and vegetables are in season for added farming fun. There will also be occasional experience guided tours to help participants learn more about farming and tips for green living.

#### 都市農莊 推廣綠色生活

YOHO MALL設立了一個逾10,000平方呎的都市農莊 「YOHO Urban Farm」,為目前新界商場中最大的都 市農莊。位於商場1期地下園林專區的農莊每年將出產過 百種農作物,包括不同類型的當造蔬果、七彩鮮艷的時 花及具有保健及煮食作用的香料。農作物將按不同季節 更換,讓遊人認識每季蔬果,感受田園玩樂趣味。商場 更會不定期舉辦體驗導賞團,向大眾講解農耕種植及綠 色生活小知識。