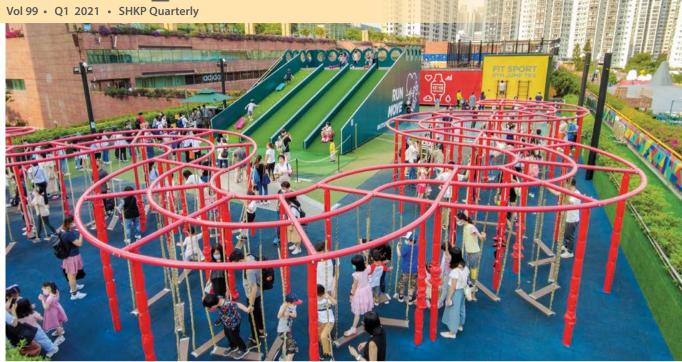

# Sports and recreational facilities to encourage people to exercise more

New Town Plaza in Sha Tin has actively enlivened its outdoor platforms to enhance the customer experience. The L5 outdoor platform in Phase I has been transformed into Hong Kong's first outdoor grass sports park – SportZone. The 35,000-square-foot sports park features seven outdoor sport zones: a rock-climbing zone, a freestyle fitness zone, a basketball court, a grass jogging trail, five-metre-high grass slides, 17-metre-long hanging balance beams and a mountain-themed resting zone. Each sports zone has weight-training courses led by top athletic trainers for people at different levels, encouraging them to exercise more.

### 運動及玩樂設施 鼓勵多做運動

。項目佔地35,000平方呎,設有七大戶 、五米高滑草梯、17米長懸吊式平衡木走道和 練課程,激請頂尖運動員教練教導健身秘笈,鼓勵大 家多做運動。

新城市廣場1期3樓戶外平台設有全港首個戶外平衡車 公園「平衡車樂園」,園內設置寬闊車道、小斜台及 防撞欄杆等設備,讓小朋友安全享受駕車樂趣。

Owners bring their furry friends to have fun together at Pets Park, New