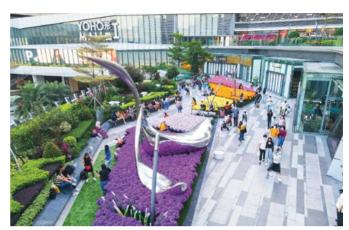

#### 戶外節日主題佈置

為鼓勵大眾多到戶外走走,呼吸新鮮空氣,新地商場近 年善用戶外空間,將節慶或藝術品佈置延伸到戶外,為 遊人提升購物及消閒體驗。

YOHO MALL's Egret Garden in a new style. The giant egret sculpture is now surrounded by five-coloured fancy flower beds, offering a brand new view from its neighbouring al fresco dining zone

YOHO MALL「白鷺花園」 換上新裝,以五彩夢幻花海配襯大型白鷺雕塑裝置,為毗 鄰戶外餐飲區帶來全新景致

During Chinese New Year, Harbour North turns its outdoor floral tunnel into a cat shape to match its CAT ART gallery to an encouraging response 新春期間,北角匯配合「貓、美術館」主題,將戶外花花隧道塑造成貓咪形,深受遊