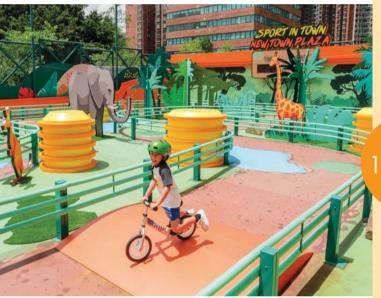

ortZone in New Town Plaza is the first outdoor grass sports park in the city 新城市广场"跃动悠园"为全港首个空中草地运动公园

# Sports and recreational facilities to encourage people to exercise more

New Town Plaza in Sha Tin has actively enlivened its outdoor platforms to enhance the customer experience. The L5 outdoor platform in Phase I has been transformed into Hong Kong's first outdoor grass sports park – SportZone. The 3,250-squaremetre (35,000-square-foot) sports park features seven outdoor sport zones: a rock-climbing zone, a freestyle fitness zone, a basketball court, a grass jogging trail, five-metre-high grass slides, 17-metre-long hanging balance beams and a mountain-themed resting zone. Each sports zone has weight-training courses led by top athletic trainers for people at different levels, encouraging them to exercise more.

The L3 outdoor platform in New Town Plaza Phase I is the first outdoor balance-bike park in Hong Kong. Balance Bike Park has a wide driveway, minor slopes and cushioned railings to ensure safe and fun riding for children.

### 运动及玩乐设施 鼓励多做运动

沙田新城市广场积极活用户外平台,提升顾客体验 1期5楼户外平台现在是全港首个空中草地运动公园 "跃动悠园"。项目占地3,250平方米(35,000平 ,设有七大户外运动专区: 攀石墙、无器械 方 呎 ) 健身区、篮球场、草地慢跑径、五米高滑草梯、17 米长悬吊式平衡木走道和休闲小山坡。商场更为各运 动专区设计不同的力量训练课程,邀请顶尖运动员教 练教导健身秘籍,鼓励大家多做运动。

新城市广场1期3楼户外平台设有全港首个户外平衡车 公园"平衡车乐园",园内设置宽阔车道、小斜台及 防撞栏杆等设备,让小朋友安全享受驾车乐趣。

Town Plaza

Owners bring their furry friends to have fun together at Pets Park, New 主人可带宠物伙伴到新城市广场"宠物同乐园"玩乐

YOHO MALL has bike repair stations for bike lovers YOHO MALL设有单车维修设施,方便单车爱好者

Balance Bike Park in New Town Plaza is dedicated for children 新城市广场专为小朋友而设的"平衡车乐园"

YOHO MALL都市农庄的15米长南瓜光影隧道属打卡热点

新城市广场还照顾家有爱宠的人士,在1期1楼户外平台 新增宠物游乐园"宠物同乐园"。乐园分设"历奇区" 及"野餐区",提供六大宠物玩乐设施,欢迎主人带宠 物伙伴来开心玩乐。

另外,随着"屯马单车径"元朗至上水路段开通后, 元朗YOHO MALL增设了单车停车设备。商场在地下园 林、户外广场及交通交汇处设置单车维修设施、单车停 车位及手机充电设备,满足单车爱好者的需要。商场更 特别推出电子版YOHO Zine"单车游攻略",推荐轻松 骑单车游走元朗特色路线,并且介绍YOHO MALL内拍 照打卡热点及必到餐厅。