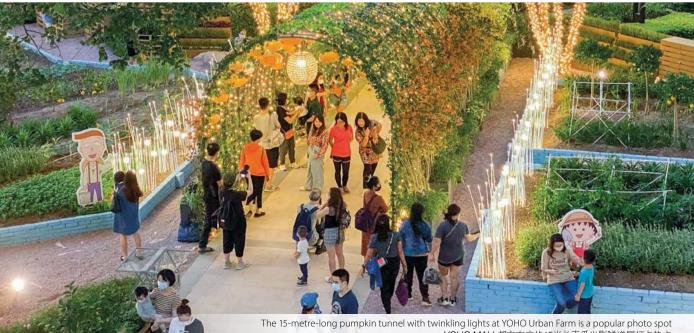

## Urban farm to promote green living

YOHO MALL set up the YOHO Urban Farm, which spans over 930 square metres (10,000 square feet), making it the largest urban farm in a New Territories mall. Located in the Landscaped Ground in YOHO MALL I, the farm will grow more than 100 farm products each year, including various seasonal fruits and vegetables, colourful seasonal flowers, and herbs for well-being and cooking. The farm products will be rotated on a seasonal basis. Visitors can learn what fruits and vegetables are in season for added farming fun. There will also be occasional experience guided tours to help participants learn more about farming and tips for green living.

Balance Bike Park in New Town Plaza is dedicated for children 新城市广场专为小朋友而设的"平衡车乐园"

YOHO MALL都市农庄的15米长南瓜光影隧道属打卡热点

新城市广场还照顾家有爱宠的人士,在1期1楼户外平台 新增宠物游乐园"宠物同乐园"。乐园分设"历奇区" 及"野餐区",提供六大宠物玩乐设施,欢迎主人带宠 物伙伴来开心玩乐。

另外,随着"屯马单车径"元朗至上水路段开通后, 元朗YOHO MALL增设了单车停车设备。商场在地下园 林、户外广场及交通交汇处设置单车维修设施、单车停 车位及手机充电设备,满足单车爱好者的需要。商场更 特别推出电子版YOHO Zine"单车游攻略",推荐轻松 骑单车游走元朗特色路线,并且介绍YOHO MALL内拍 照打卡热点及必到餐厅。

#### 都市农庄 推广绿色生活

YOHO MALL设立了一个逾930平方米(10,000平方 呎)的都市农庄 "YOHO Urban Farm",为目前新界商 场中最大的都市农庄。位于商场1期地下园林专区的农庄 每年将出产过百种农作物,包括不同类型的当季蔬果、 七彩鲜艳的时令鲜花及具有保健及烹饪功能的香料。农 作物将按不同季节更换,让游客认识每季蔬果,感受田 园玩乐趣味。商场更会不定期举办体验导赏团,向大众 讲解农耕种植及绿色生活小知识。