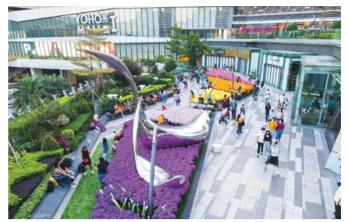

## Urban farm to promote green living

YOHO MALL set up the YOHO Urban Farm, which spans over 930 square metres (10,000 square feet), making it the largest urban farm in a New Territories mall. Located in the Landscaped Ground in YOHO MALL I, the farm will grow more than 100 farm products each year, including various seasonal fruits and vegetables, colourful seasonal flowers, and herbs for well-being and cooking. The farm products will be rotated on a seasonal basis. Visitors can learn what fruits and vegetables are in season for added farming fun. There will also be occasional experience guided tours to help participants learn more about farming and tips for green living.

#### 都市农庄 推广绿色生活

YOHO MALL设立了一个逾930平方米(10,000平方 呎)的都市农庄 "YOHO Urban Farm",为目前新界商 场中最大的都市农庄。位于商场1期地下园林专区的农庄 每年将出产过百种农作物,包括不同类型的当季蔬果、 七彩鲜艳的时令鲜花及具有保健及烹饪功能的香料。农 作物将按不同季节更换,让游客认识每季蔬果,感受田 园玩乐趣味。商场更会不定期举办体验导赏团,向大众 讲解农耕种植及绿色生活小知识。