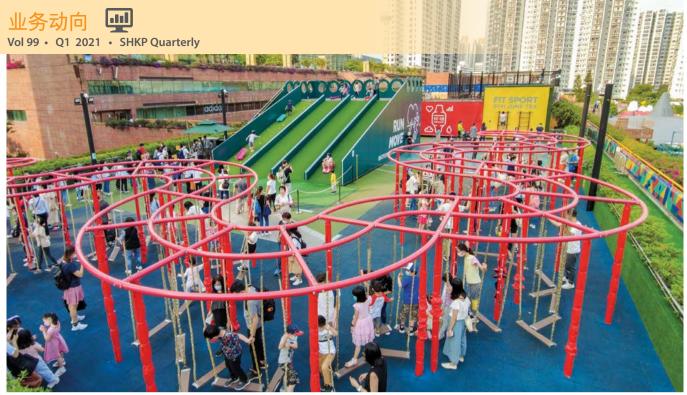

ortZone in New Town Plaza is the first outdoor grass sports park in the city 新城市广场"跃动悠园"为全港首个空中草地运动公园

# Sports and recreational facilities to encourage people to exercise more

New Town Plaza in Sha Tin has actively enlivened its outdoor platforms to enhance the customer experience. The L5 outdoor platform in Phase I has been transformed into Hong Kong's first outdoor grass sports park – SportZone. The 3,250-squaremetre (35,000-square-foot) sports park features seven outdoor sport zones: a rock-climbing zone, a freestyle fitness zone, a basketball court, a grass jogging trail, five-metre-high grass slides, 17-metre-long hanging balance beams and a mountain-themed resting zone. Each sports zone has weight-training courses led by top athletic trainers for people at different levels, encouraging them to exercise more.

### 运动及玩乐设施 鼓励多做运动

沙田新城市广场积极活用户外平台,提升顾客体验 1期5楼户外平台现在是全港首个空中草地运动公园 "跃动悠园"。项目占地3,250平方米(35,000平 ,设有七大户外运动专区: 攀石墙、无器械 方 呎 ) 健身区、篮球场、草地慢跑径、五米高滑草梯、17 米长悬吊式平衡木走道和休闲小山坡。商场更为各运 动专区设计不同的力量训练课程,邀请顶尖运动员教 练教导健身秘籍,鼓励大家多做运动。