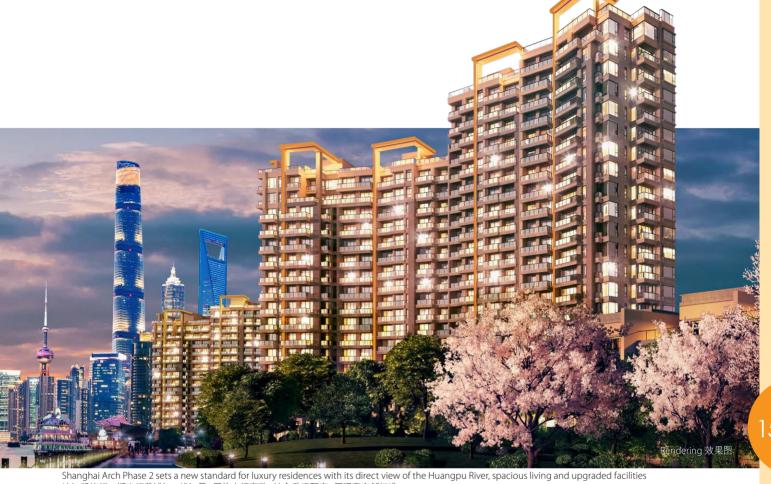

### Prime location with a direct view of the Huangpu River

Situated on Pu Ming Road, Shanghai Arch is nestled in a traditional luxury neighbourhood with easy access. The overall fan-shaped layout is designed to maximize the magnificent view of the Huangpu River and the farfamed historic buildings along the Bund. The development is being built with quality building materials and premium facilities to complement the high-end lifestyle, setting a new standard for luxury residences in the city.

### 黄金地段 一线江景

滨江凯旋门位于浦明路,属传统豪宅 区,交通便利。整体规划以扇形设计, 务求尽收黄浦江一线江景及外滩沿岸著 名历史建筑的美景。项目选用优质建筑 材料,配套设施卓越,带出高级生活品 味,为市内的豪华住宅定下新标准。

滨江凯旋门二期位于项目的核心位置,由 四幢住宅大楼组成,提供175个豪华住宅 单位。标准单位面积由约136至245平方 米(约1,464至2,637平方呎),提供两房 至三房户型,设有朝江阳台;另设有顶层 天际屋和特色花园单位。主人房更配置步 入式衣柜,充分体现豪宅气派。